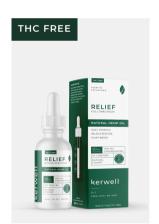

#### **RELIEF**

ORGANIC HEMP OIL

**SPECTRUM:** Full Spectrum **STRENGTH:** 1000 mg | 3000 mg

FLAVOR: Natural | Mint VOLUME: 30 ml / 1 fl oz

BENEFITS: Daily formula, Relax &

Restore, Plant-based

#### RELIEF

ORGANIC HEMP OIL

SPECTRUM: Broad Spectrum

**STRENGTH:** 1500 mg **FLAVOR:** Natural

VOLUME: 30 ml / 1 fl oz

BENEFITS: Daily formula, Relax &

Restore, Plant-based