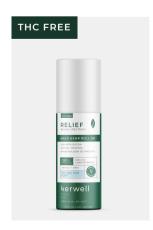

#### RELIEF

NANO HEMP ROLL ON

SPECTRUM: Broad Spectrum

STRENGTH: 1000 mg
SCENT: Green Tea Mint
VOLUME: 90 ml (3.0 fl oz)
BENEFITS: Easy Application,

Nanoemulsion Technology, Muscle +

Joint Health