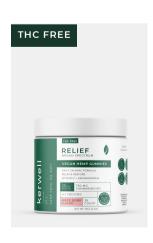

#### **RELIEF**

DAILY HEMP GUMMIES

**SPECTRUM:** Broad Spectrum **STRENGTH:** 750 mg (25 / serving)

FLAVOR: Mixed Berry
COUNT: 30 (110 q / 4 oz)

**BENEFITS:** Daily calming formula,

Relax + Restore, Vitmain C

+ Ashwagandha