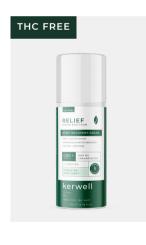

#### RELIEF

HEMP RECOVERY CREAM

**SPECTRUM:** Broad Spectrum

STRENGTH: 1,000 mg

SCENT: Green Tree Mint

VOLUME: 100 ml (3.38 fl oz)

BENEFITS: MSM + Glucosamine.

Muscle + Joint Health, Nanoemulsion Technology