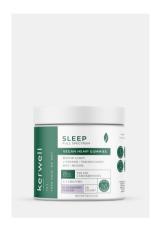

#### **SLEEP**

VEGAN HEMP GUMMIES

SPECTRUM: Full Spectrum

STRENGTH: 750 mg (25 / serving)

FLAVOR: Elderberry
COUNT: 30 (110 g / 4 oz)

**BENEFITS:** Bedtime Gummy, L-theanine + Passion Flower, Rest +

Restore